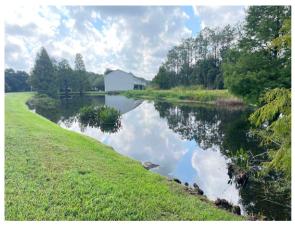

0A           | 5     |
| PONDS 32, 33, 34            | 6     |
| PONDS 35, 45A, 4 <u>5B</u>  | 7     |
| PONDS 46A, 46B, <u>47</u>   | 8     |
| PONDS A, WA9, WA43          | 9     |
| Ponds                       |       |
|                             |       |
| MANAGEMENT/COMMENTS SUMMARY | _10 - |

## **Site:** 13

#### **Comments:**

Normal growth observed

The site has some seasonal primrose growth that will require an herbicide application for control.

## **Action Required:**

Routine maintenance next visit

#### **Target:**

Shoreline weeds





## Site: 16

#### **Comments:**

Site looks good

The site continues to be in good condition with no new nuisance vegetation growth to note.

## **Action Required:**

Routine maintenance next visit

#### **Target:**

Species non-specific







October, 2023

## Site: 17

#### **Comments:**

Site looks good

The site is in good condition with minimal algae and no noted nuisance weeds.

#### **Action Required:**

Routine maintenance next visit

#### **Target:**

Species non-specific



September, 2023



October, 2023

## Site: 18

#### **Comments:**

Treatment in progress

The site was recently treated for algae please allow 7 to 14 days for full results.

## **Action Required:**

Routine maintenance next visit

#### **Target:**

Surface algae



September, 2023



October, 2023

## Site: 20

#### **Comments:**

Site looks good

This site has minimal algae, and no noted new nuisance weed growth.

## **Action Required:**

Routine maintenance next visit

#### **Target:**

Species non-specific



September, 2023



October, 20