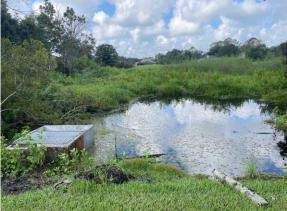

Bernadette CDD Waterway Inspection Report

## TABLE OF CONTENTS

| SITE ASSESSMENTS            |       |
|-----------------------------|-------|
| PONDS 13, 16, 17            | 3     |
| PONDS 18, 20, 21            | 4     |
| PONDS 22, 30, 30A           | 5     |
| PONDS 32, 33, 34            | 6     |
| PONDS 35, 45A, 4 <u>5B</u>  | 7     |
| PONDS 46A, 46B, <u>47</u>   | 8     |
| PONDS A, WA9, WA43          | 9     |
| Ponds                       |       |
|                             |       |
| MANAGEMENT/COMMENTS SUMMARY | _10 - |

## **Site:** 13

#### **Comments:**

Normal growth observed

The site has some seasonal primrose growth that will require an herbicide application for control.

## **Action Required:**

Routine maintenance next visit

#### **Target:**

Shoreline weeds





## Site: 16

#### **Comments:**

Site looks good

The site continues to be in good condition with no new nuisance vegetation growth to note.

## **Action Required:**

Routine maintenance next visit

#### **Target:**

Species non-specific







October, 2023

## Site: 17

#### **Comments:**

Site looks good

The site is in good condition with minimal algae and no noted nuisance weeds.

#### **Action Required:**

Routine maintenance next visit

#### **Target:**

Species non-specific



September, 2023



October, 2023

## Site: 18

#### **Comments:**

Treatment in progress

The site was recently treated for algae please allow 7 to 14 days for full results.

## **Action Required:**

Routine maintenance next visit

#### **Target:**

Surface algae



September, 2023



October, 2023

## Si