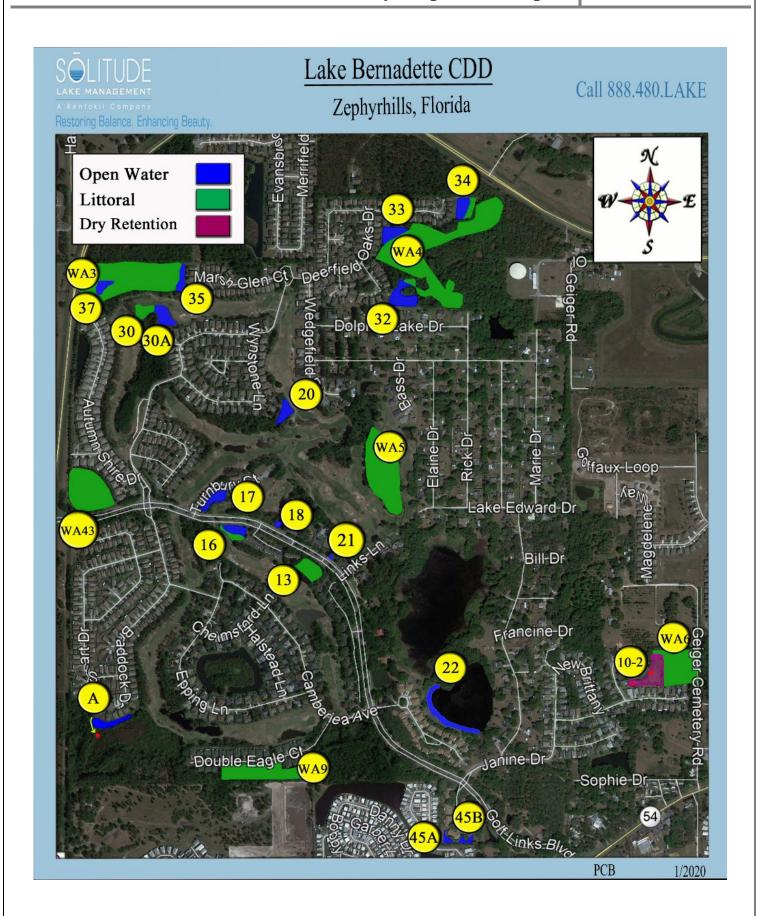

|
|                                         | Treatment in progress  Site looks good  Site looks good  Normal growth observed  Normal growth observed  Site looks good  Site looks good  Normal growth observed  Site looks good  Site looks good | Treatment in progress  Surface algae  Site looks good  Species non-specific  Site looks good  Species non-specific  Normal growth observed  Surface algae  Normal growth observed  Torpedograss  Site looks good  Species non-specific  Site looks good  Species non-specific  Normal growth observed  Surface algae  Site looks good  Species non-specific  Site looks good  Species non-specific |



# **Seventh Order of Business**

# **7A**



| AMOUNT DUE   | \$4,550.00              |
|--------------|-------------------------|
| DUE          | Upon receipt            |
| SERVICE DATE | Sep 18, 2023            |
| INVOICE      | Agenda Page 43<br>#3107 |
|              | Agondo Dogo 42          |

## Franks Air Conditioning & Heating LLC,

Dan Nesselt 5410 Golf Links Blvd Zephyrhills, FL 33541 CONTACT US

37812 SR-54

Zephyrhills, FL 33542

(813) 804-2665

frankscooling@gmail.com

(813) 788-7690 info@lakebernadette.org

#### INVOICE

| Services                                                                                            | qty | unit price | amount     |
|-----------------------------------------------------------------------------------------------------|-----|--------